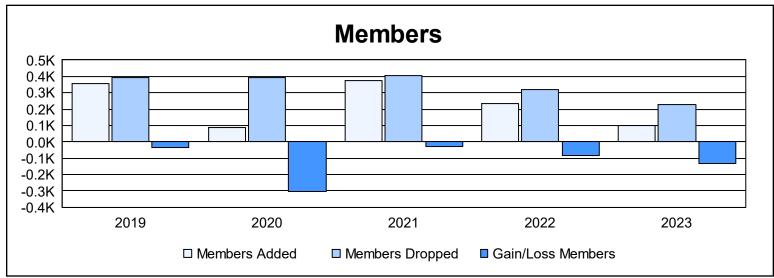

District 3231A1 As of June 2023 Cumulative

| Year      | New<br>Clubs | Dropped<br>Clubs | Gain/<br>Loss<br>Clubs | New<br>Members | Charter<br>Members | Reinstate<br>Members | Transfer<br>Members | Total<br>Member<br>Added | Total<br>Members<br>Dropped | Gain/<br>Loss<br>Members |
|-----------|--------------|------------------|------------------------|----------------|--------------------|----------------------|---------------------|--------------------------|-----------------------------|--------------------------|
| 2018-2019 | 10           | 4                | 6                      | 137            | 210                | 3                    | 6                   | 356                      | 390                         | -34                      |
| 2019-2020 | 0            | 5                | -5                     | 58             | 4                  | 16                   | 11                  | 89                       | 394                         | -305                     |
| 2020-2021 | 19           | 6                | 13                     | 89             | 255                | 12                   | 20                  | 376                      | 402                         | -26                      |
| 2021-2022 | 5            | 1                | 4                      | 114            | 101                | 6                    | 13                  | 234                      | 317                         | -83                      |
| 2022-2023 | 0            | 30               | -30                    | 76             | 2                  | 13                   | 9                   | 100                      | 230                         | -130                     |
| Average   | 7            | 9                | -2                     | 95             | 114                | 10                   | 12                  | 231                      | 347                         | -116                     |