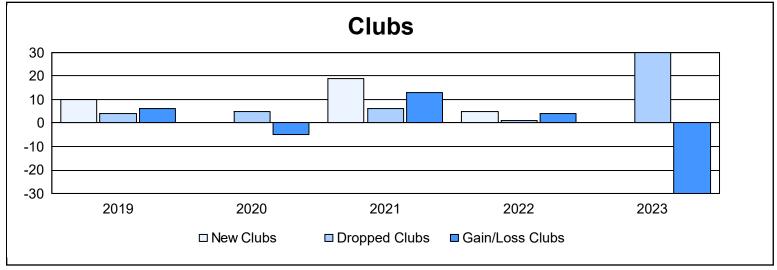

District 3231A1 As of June 2023 Cumulative

| Year      | New<br>Clubs | Dropped<br>Clubs | Gain/<br>Loss<br>Clubs | New<br>Members | Charter<br>Members | Reinstate<br>Members | Transfer<br>Members | Total<br>Member<br>Added | Total<br>Members<br>Dropped | Gain/<br>Loss<br>Members |
|-----------|--------------|------------------|------------------------|----------------|--------------------|----------------------|---------------------|--------------------------|-----------------------------|--------------------------|
| 2018-2019 | 10           | 4                | 6                      | 137            | 210                | 3                    | 6                   | 356                      | 390                         | -34                      |
| 2019-2020 | 0            | 5                | -5                     | 58             | 4                  | 16                   | 11                  | 89                       | 394                         | -305                     |
| 2020-2021 | 19           | 6                | 13                     | 89             | 255                | 12                   | 20                  | 376                      | 402                         | -26                      |
| 2021-2022 | 5            | 1                | 4                      | 114            | 101                | 6                    | 13                  | 234                      | 317                         | -83                      |
| 2022-2023 | 0            | 30               | -30                    | 76             | 2                  | 13                   | 9                   | 100                      | 230                         | -130                     |
| Average   | 7            | 9                | -2                     | 95             | 114                | 10                   | 12                  | 231                      | 347                         | -116                     |